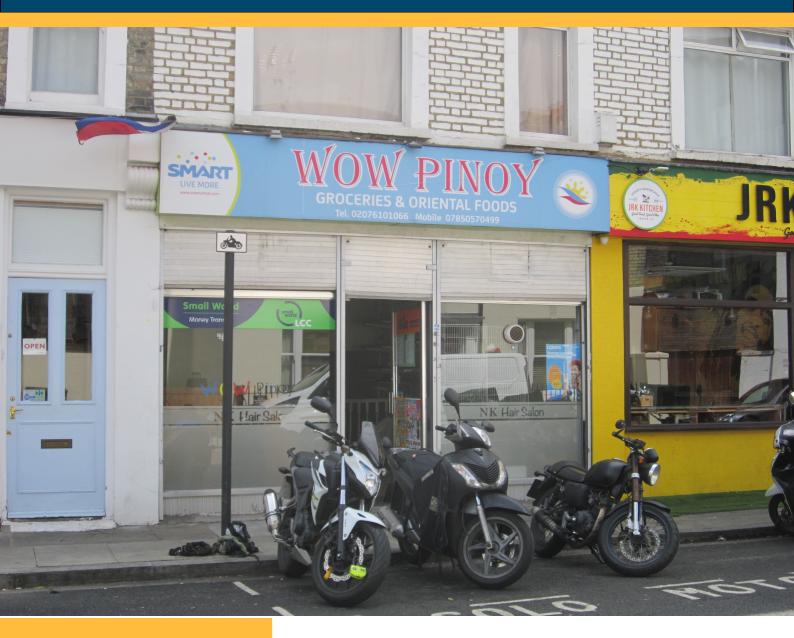

# 61 WALHAM GROVE, FULHAM, LONDON SW6 1QR

Sneller Commercial Bridge House 74 Broad Street Teddington TW11 8QT

020 8977 2204

- PROMINENT RETAIL PREMISES
- AT JUNCTION WITH VIBRANT NORTH END ROAD, FULHAM
- BASEMENT 21.7 SQ. M (233 SQ. FT)
- NEW LEASE AVAILABLE

# LOCATION

The property is situated in Walham Grove, SW6 in a prominent location at the junction with the vibrant North End Road.

Nearby traders include Papa Johns, Snappy Snaps, food take-aways, cafes and a chiropractor.

The property benefits from an aluminium shop front with roller shutter and there is metered parking on Walham Grove.